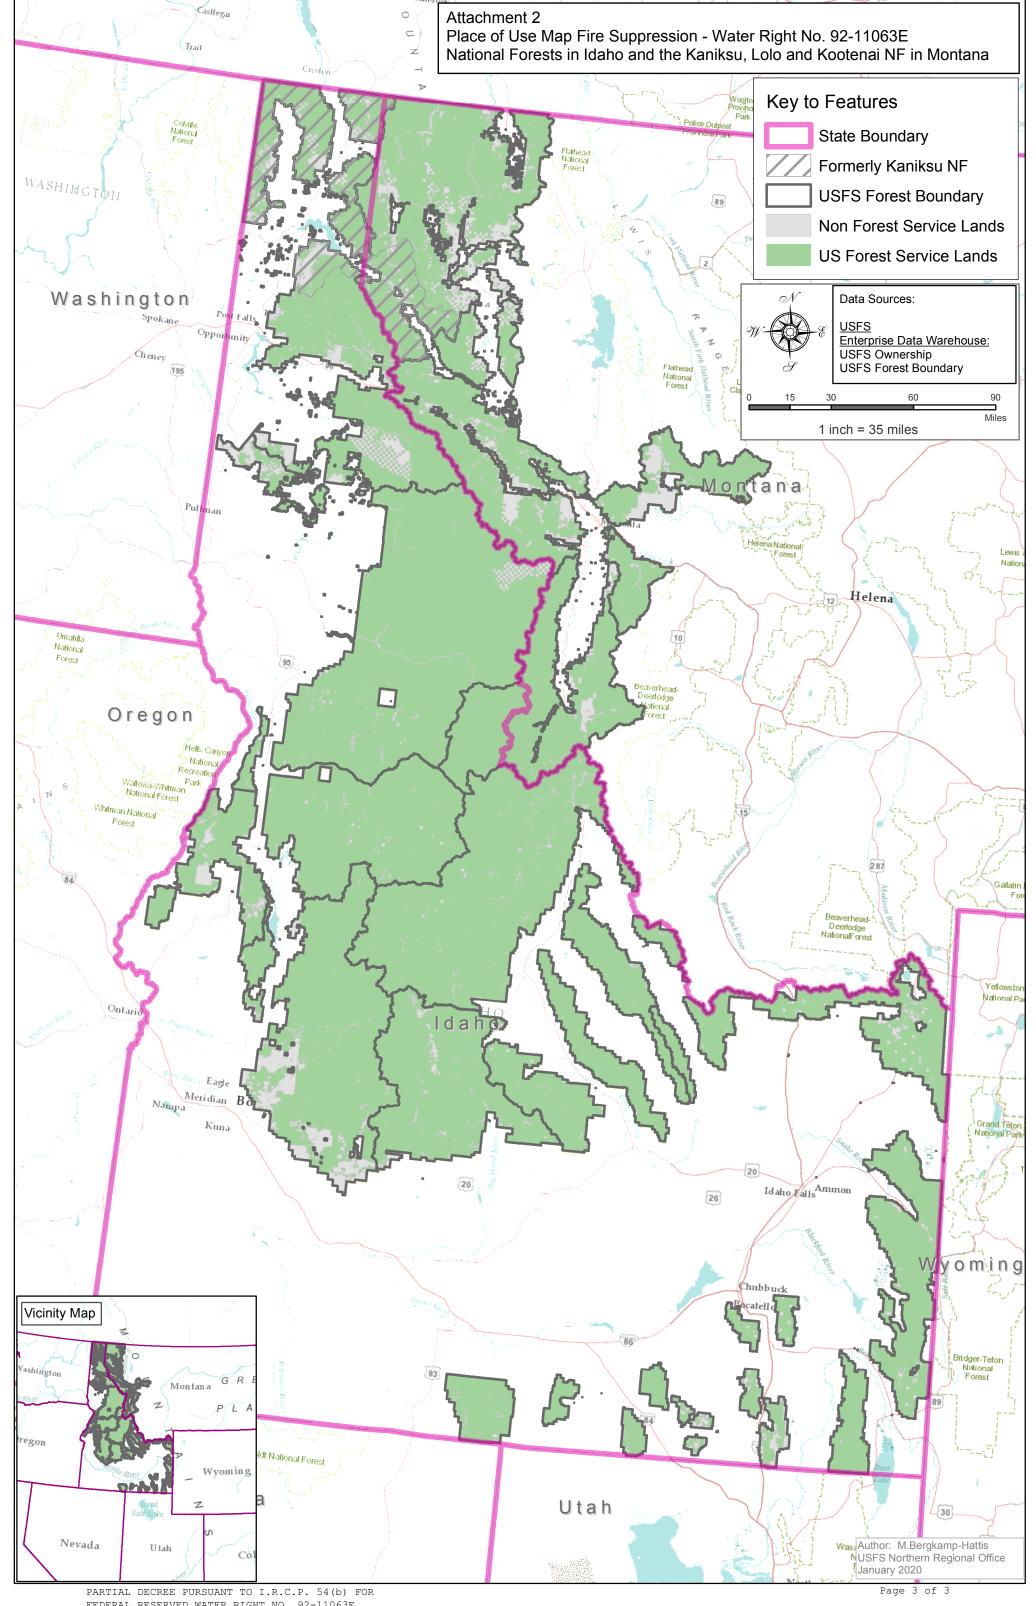

Administrative-Fire Suppression 01/01 - 12/31

PLACE OF USE: National Forests in Idaho and the Kaniksu, Lolo and Kootenai National Forests in

Montana.

See Attachment 2.

OTHER PROVISIONS NECESSARY FOR DEFINITON OR ADMINISTRATION OF THIS WATER RIGHT: